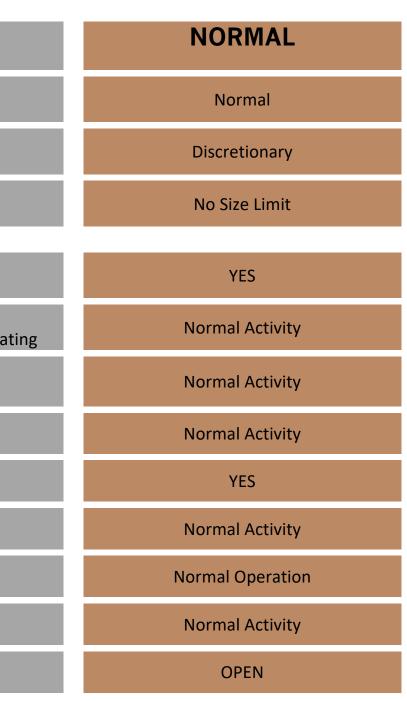

## **PHASED REGATHERING PLAN**

| PHASES                                                    | <b>STAY SAFE</b><br>Current Phase as of May 18th | <b>RETURN</b><br>Target Date: June 7th                    | TRANSITION                                                        |
|-----------------------------------------------------------|--------------------------------------------------|-----------------------------------------------------------|-------------------------------------------------------------------|
| SOCIAL<br>DISTANCING                                      | Strict                                           | Moderate                                                  | Limited                                                           |
| VULNERABLE<br>POPULATION                                  | Stay Home                                        | Stay Home                                                 | Moderate Distancing                                               |
| GROUP SIZE                                                | 10                                               | 100                                                       | No Size Limit/<br>Use Discretion                                  |
| WORSHIP SERVICES<br>ONLINE                                | YES                                              | YES                                                       | YES                                                               |
| WORSHIP SERVICES<br>ON CAMPUS                             | NO                                               | 9:00 AM & 10:45 AM<br>Social Distancing w/ Family Seating | <b>9:00 AM &amp; 10:45 AM</b><br>Social Distancing w/ Family Seat |
| COMMUNITY GROUPS                                          | Limited with Social Distancing                   | Normal Activity                                           | Normal Activity                                                   |
| GROVE KIDS                                                | Online                                           | Online                                                    | Normal Activity                                                   |
| NURSERY                                                   | NO                                               | NO                                                        | YES                                                               |
| GROVE YOUTH                                               | Limited with Social Distancing                   | Limited with Social Distancing                            | Normal Activity                                                   |
| OFFICE STAFF                                              | Limited Operation                                | Normal Operation                                          | Normal Operation                                                  |
| 2 <sup>ND</sup> HOUR<br>GroveU – Grove Kids – Grove Youth | NO                                               | NO                                                        | YES                                                               |
| COFFEE CART                                               | CLOSED                                           | CLOSED                                                    | OPEN                                                              |